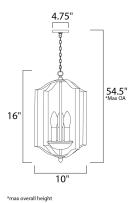

### **MEASUREMENTS**

DIMENSION : 10" L x 10" W x 16" H

MAX OAH : 54.5" OAH

CANOPY : 4.75" W x 0.75" H x 4.75" L

HANGING WEIGHT : 5.15 lb