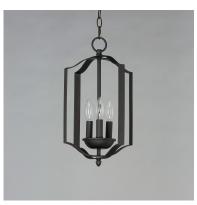

### PRODUCT DESCRIPTION

Offered in a variety of shapes and sizes, the Provident collection offers a trending style at value engineered pricing. The pivoting metal bands in your choice of Oiled Rubbed Bronze or Satin Nickel are available in sizes that fit many coordinating locations.

### **FINISHES OPTION**

Black (BK)

Oil Rubbed Bronze (OI)

Satin Nickel (SN)