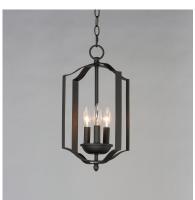

### PRODUCT DESCRIPTION

Offered in a variety of shapes and sizes, the Provident collection offers a trending style at value engineered pricing. The pivoting metal bands in your choice of Oiled Rubbed Bronze or Satin Nickel are available in sizes that fit many coordinating locations.

### **FINISHES OPTION**

Black (BK)

Oil Rubbed Bronze (OI)

Satin Nickel (SN)