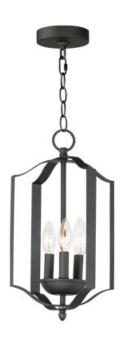

### PRODUCT DESCRIPTION

Offered in a variety of shapes and sizes, the Provident collection offers a trending style at value engineered pricing. The pivoting metal bands in your choice of Oiled Rubbed Bronze or Satin Nickel are available in sizes that fit many coordinating locations.

### **FINISHES OPTION**

Black (BK)

Oil Rubbed Bronze (OI)

Satin Nickel (SN)